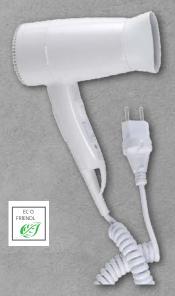

## Hand- Hair Dryers

for Hotels, Sauna, Fitness use

|                            | Plastic casing | Wallmounted | Wall mount<br>bracket | Ready to plug in | Starts Automatic<br>or by Touch<br>button TS | Weight (kg) | Dimensions       |
|----------------------------|----------------|-------------|-----------------------|------------------|----------------------------------------------|-------------|------------------|
| Hotello white              | •              | •           | •                     | -                | Aut                                          | 1.410       | 147x238(550)x112 |
| Premium 1200 Compact Super | -              | -           | •                     |                  | TS                                           | 0.580       | 112x227(420)x158 |
| Premium 1200 Push          | •              |             |                       | -                | TS                                           | 0.410       |                  |

Gerätevermassung dazu finden Sie auf der Seite 12

Hand-Hair Dryer Premium 1200 Compact Super

Hand-Hair Dryer Premium 1200 Push

Hand-Hair Dryer Hotello AC