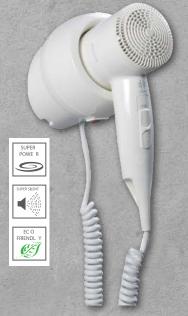

## Hand- Hair Dryers

for Hotels, Sauna, Fitness use

|                            | Plastic casing | Wallmounted | Wall mount<br>bracket | Ready to plug in | Starts Automatic<br>or by Touch<br>button TS | Weight (kg) | Dimensions       |
|----------------------------|----------------|-------------|-----------------------|------------------|----------------------------------------------|-------------|------------------|
| Hotello white              | •              | •           | •                     | -                | Aut                                          | 1.410       | 147x238(550)x112 |
| Premium 1200 Compact Super | -              | -           | •                     |                  | TS                                           | 0.580       | 112x227(420)x158 |
| Premium 1200 Push          | •              |             |                       | -                | TS                                           | 0.410       |                  |

Gerätevermassung dazu finden Sie auf der Seite 12

Hand-Hair Dryer Premium 1200 Compact Super

Hand-Hair Dryer Premium 1200 Push

Hand-Hair Dryer Hotello AC