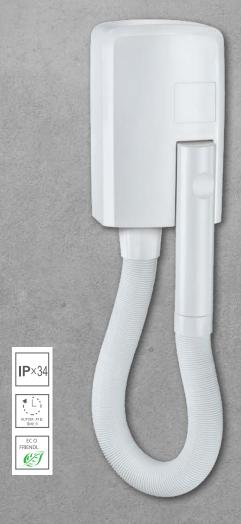

## Hand- Hair Dryers

for Hotels, Sauna, Fitness use

|                            | Plastic casing | Wallmounted | Wall mount<br>bracket | Ready to plug in | Starts Automatic<br>or by Touch<br>button TS | Weight (kg) | Dimensions       |
|----------------------------|----------------|-------------|-----------------------|------------------|----------------------------------------------|-------------|------------------|
| Hotello white              | •              | •           | •                     | -                | Aut                                          | 1.410       | 147x238(550)x112 |
| Premium 1200 Compact Super | -              | -           | •                     |                  | TS                                           | 0.580       | 112x227(420)x158 |
| Premium 1200 Push          | •              |             |                       | -                | TS                                           | 0.410       |                  |

Gerätevermassung dazu finden Sie auf der Seite 12

Hand-Hair Dryer Premium 1200 Compact Super

Hand-Hair Dryer Premium 1200 Push

Hand-Hair Dryer Hotello AC